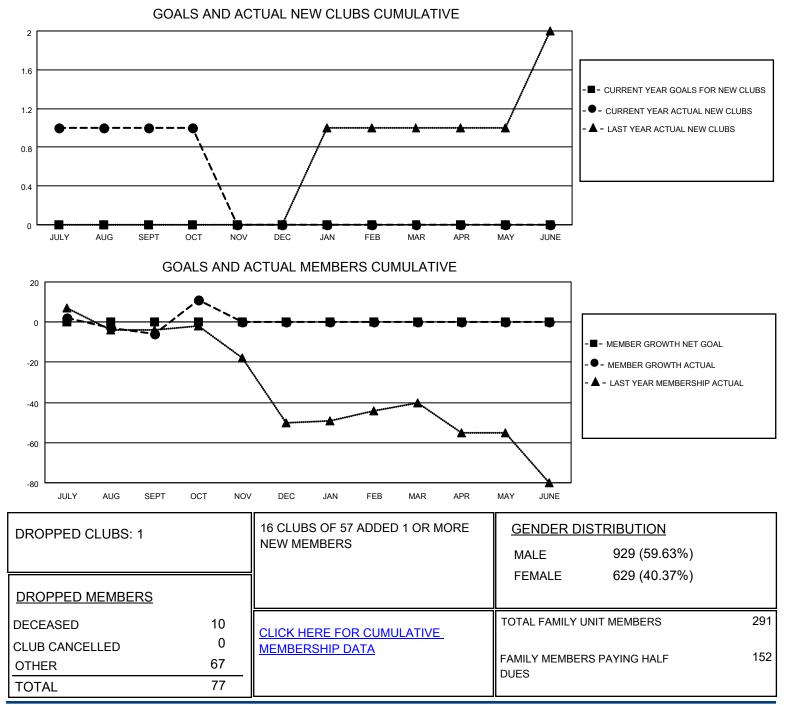

## LOCATION TEXAS

District 2 S2

Results as of: 10/31/2020

| Clubs                 |               |           |               | Members               |                        |                         |                                                    |
|-----------------------|---------------|-----------|---------------|-----------------------|------------------------|-------------------------|----------------------------------------------------|
| RESULTS FOR 2020-2021 |               |           |               | RESULTS FOR 2020-2021 |                        |                         |                                                    |
| QUARTER               | NEW CLUB GOAL | NEW CLUBS | DROPPED CLUBS | QUARTER MEM           | BER GROWTH NET<br>GOAL | MEMBER GROWTH<br>ACTUAL | DROPPED<br>MEMBERS ACTUAL<br>(including transfers) |
| JULY/AUG/SEPT         | 0             | 1         | 1             | JULY/AUG/SEPT         | 0                      | 74                      | 66                                                 |
| OCT/NOV/DEC           | 0             | 0         | 0             | OCT/NOV/DEC           | 0                      | 28                      | 11                                                 |
| JAN/FEB/MAR           | 0             | 0         | 0             | JAN/FEB/MAR           | 0                      | 0                       | 0                                                  |
| APR/MAY/JUNE          | 0             | 0         | 0             | APR/MAY/JUNE          | 0                      | 0                       | 0                                                  |